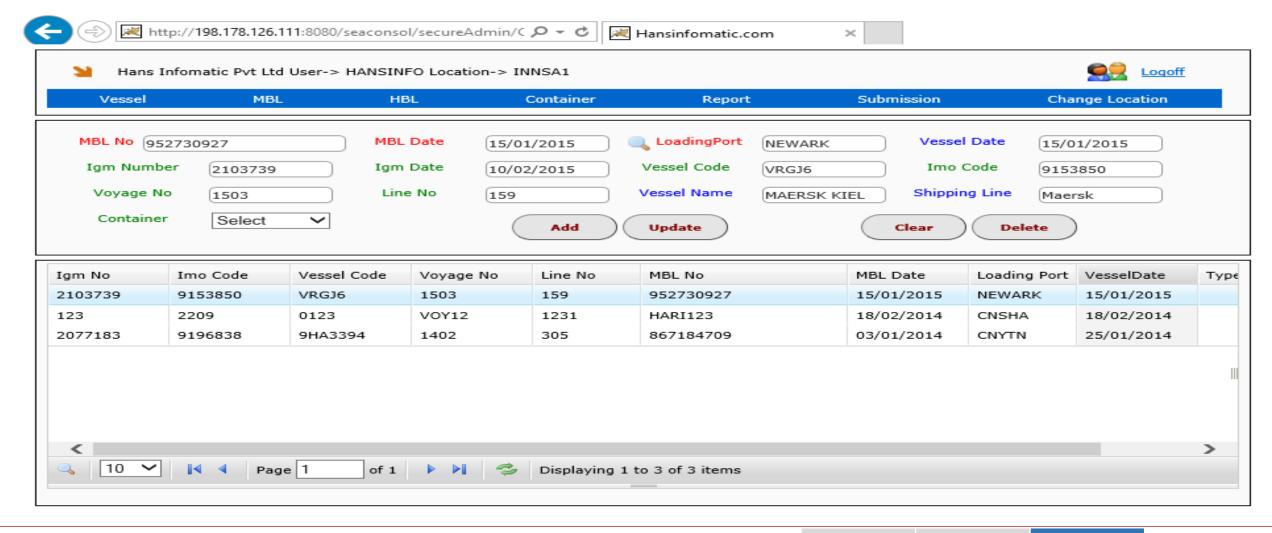

#### User screens: Sea Line Module **Vessel Details**

#### User screens: Sea Line Module **MBL** Details