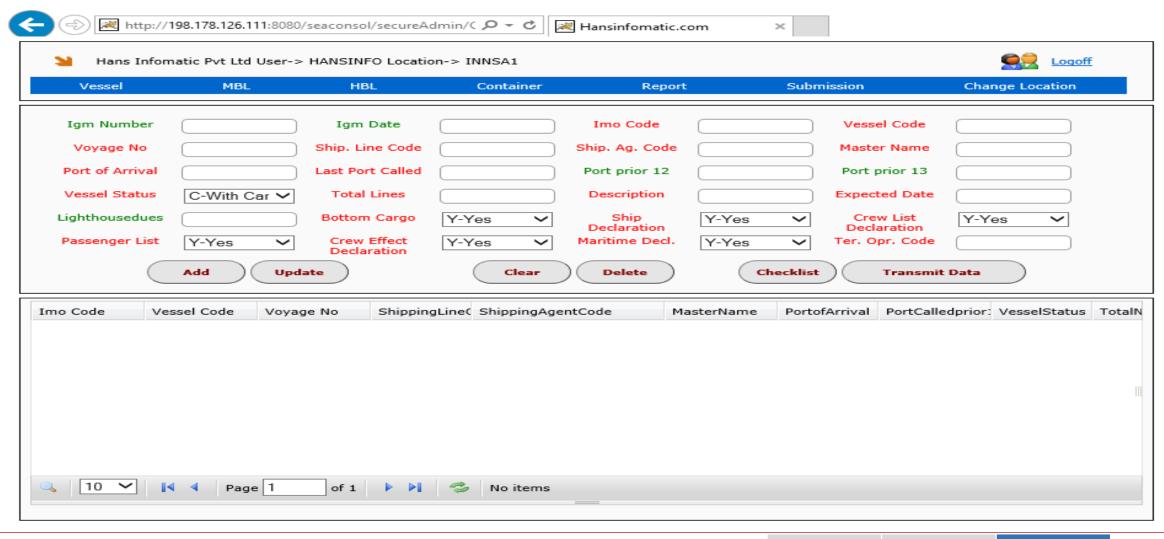

#### User screens: Sea Line Module **Vessel Details**

#### User screens: Sea Line Module **MBL** Details

#### User screens: Sea Line Module **HBL** Details

# User screens: Sea Line Module Container Details