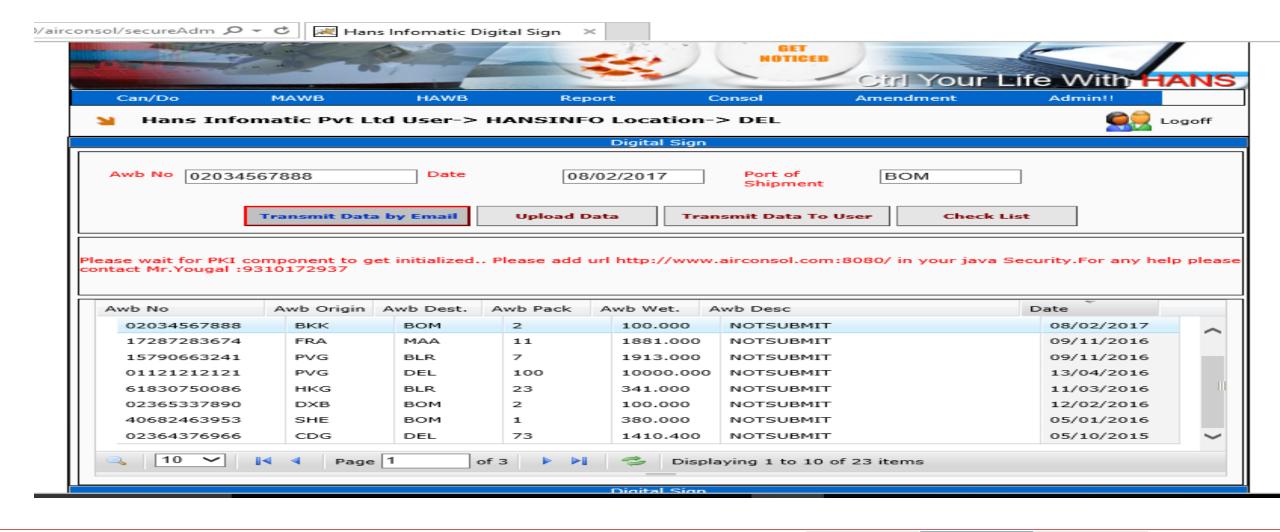

## User screens: Airline's Module Submit to ICEGATE with Digital Signatures

# User screens: Freight Forwarder's Module Submit to ICEGATE with Digital Signatures

**Freight** 

**Forwarders** 

### User screens: Sea Line Module Submit to ICEGATE with Digital Signatures