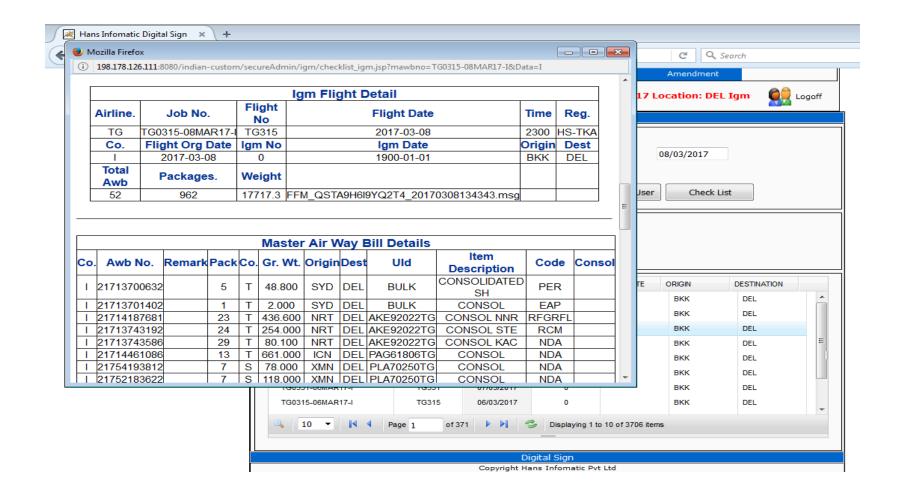

|          |
| Transfer mode                                                        | User                     | Submit File | View Che        | cklist   |
| Clear Form                                                           |                          |             |                 |          |
|                                                                      |                          |             |                 |          |
| Message Message                                                      |                          |             |                 |          |
| Copyright Hans Infomatic Pvt Ltd                                     |                          |             |                 |          |

#### User screens: Airline's Module **Check List**





## User screens: Airline's Module Submit to ICEGATE with Digital Signatures







# User screens: Freight Forwarder's Module Master and House AWB Entry





**Freight** 

**Forwarders** 

#### User screens: Freight Forwarder's Module Checklist







# User screens: Freight Forwarder's Module Submit to ICEGATE with Digital Signatures







**Freight** 

**Forwarders** 

#### User screens: Sea Line Module **Vessel Details**





#### User screens: Sea Line Module **MBL** Details





#### User screens: Sea Line Module **HBL** Details





# User screens: Sea Line Module Container Details





### User screens: Sea Line Module Submit to ICEGATE with Digital Signatures





## Key Customers of .: Consolidators





# FedEx. aramex























### Key Customers of : Airlines